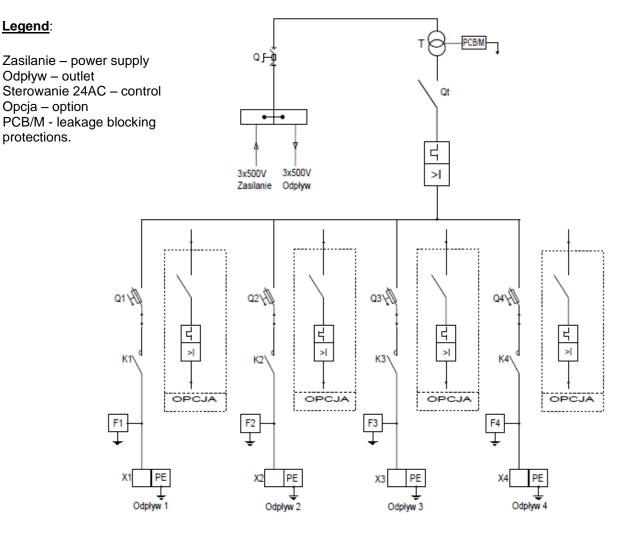

## **SCHEMATIC DIAGRAM**

Order should be submitted in writing or by fax to the address:

Spölka komandytowa 58-506 Jelenia Góra, ul. Wrocławska 15a tel.(+48 075) 64-57-950 fax. (+48 075) 64-57-951 e-mai: instal@instal-service.pl