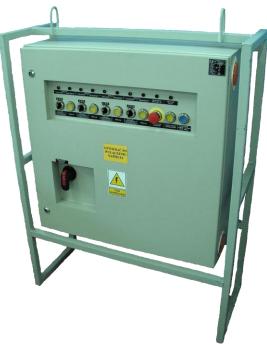

## **CONSTRUCTION**

The switchgear is manufactured from steel sheets with ingress protection IP54. The whole is placed on the common carrier frame. The casing is equipped with brackets allowing for the switchgear to be hung on a chain or to place it directly on the ground.

## **MODE OF OPERATION**

Controlling the 230V outlets is carried out in two modes: a LOCAL (LOKALNY) from the face of switchgear or REMOTE (ZDALNE) from of an external control cabinet or system.

On the 500V side the switchgear has a switch fuse, and on the 230V side switchgear has four outlets. Each outlet is equipped with switch fuse safety (optional motor protection) safeguarding against short circuits and overloads. Protection against electric shock is realised on the central - leakage protection and a leakage blocking protections.